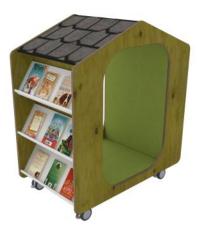

## A quiet reading hideaway

The **zioxi** BookHut creates a comfy cosy place to read and it's on wheels so it that can be placed anywhere - perfect for young readers.

Key features:

- Available in white or wood effect with tiled roof
- Six display shelves for featuring the current reading list
- Choice of internal upholstery—please see the online catalogue for the wide variety of choices
- Fitted with heavy duty, lockable castors as standard, and there's the option to have a static unit without castors.
- Plenty of interior space—internal dimensions of 700W x 660D x 1000H (mm)