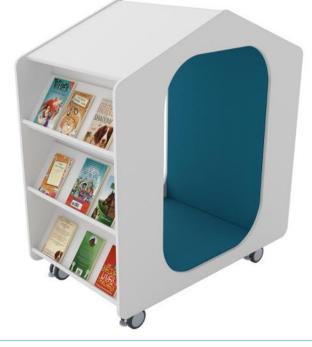

## A quiet reading hideaway

The **zioxi** BookHut creates a comfy cosy place to read and it's on wheels so it that can be placed anywhere - perfect for young readers.

Key features:

- Available in white or wood effect with tiled roof
- Six display shelves for featuring the current reading list
- Choice of internal upholstery—please see the online catalogue for the wide variety of choices
- Fitted with heavy duty, lockable castors as standard, and there's the option to have a static unit without castors.
- Plenty of interior space—internal dimensions of 700W x 660D x 1000H (mm)