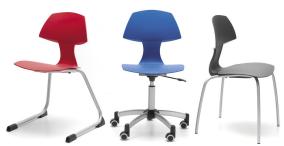

## Comfortable versatile

Stylish and sturdy this super-comfy reverse cantilever polypropylene chair can be stacked up to five high, or nested securely on the surface of the t41 table, so it won't topple off if someone brushes past. Also available on a 5 star base or four legs.

| PST-01-S4 | Junior T Chair on reverse cantilever base (seat 38H)                     | 45w x 46d x 70h    |
|-----------|--------------------------------------------------------------------------|--------------------|
| PST-01-S5 | Senior T Chair on reverse cantilever base (seat 48H)                     | 52w x 50d x 83h    |
| PST-02-S4 | Junior T Chair on 4 leg base (seat 38H)                                  | 47w x 45d x 70h    |
| PST-02-S5 | Senior T Chair on 4 leg base (seat 46H)                                  | 48w x 52d x 83h    |
| PST-03-S4 | Junior T Chair on height-adjustable 5 star base on castors               | 55w x 55d x 70<81h |
| PST-03-S5 | Senior T Chair on height-adjustable 5 star base on castors (seat 48<60H) | 62w x 62d x 87<98h |
| PST-04-S4 | Junior T Chair on height-adjustable 5 star base on glides                | 55w x 55d x 67<78h |
| PST-04-S5 | Senior T Chair on height-adjustable 5 star base on glides (seat 48<60H)  | 62w x 62d x 84<92h |