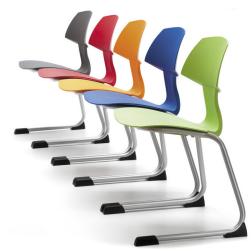

## Comfortable versatile

Stylish and sturdy this super-comfy reverse cantilever polypropylene chair can be stacked up to five high, or nested securely on the surface of the t41 table, so it won't topple off if someone brushes past. Also available on a 5 star base or four legs.

| PST-01-S4 | Junior T Chair on reverse cantilever base (seat 38H)                     | 45w x 46d x 70h    |
|-----------|--------------------------------------------------------------------------|--------------------|
| PST-01-S5 | Senior T Chair on reverse cantilever base (seat 48H)                     | 52w x 50d x 83h    |
| PST-02-S4 | Junior T Chair on 4 leg base (seat 38H)                                  | 47w x 45d x 70h    |
| PST-02-S5 | Senior T Chair on 4 leg base (seat 46H)                                  | 48w x 52d x 83h    |
| PST-03-S4 | Junior T Chair on height-adjustable 5 star base on castors               | 55w x 55d x 70<81h |
| PST-03-S5 | Senior T Chair on height-adjustable 5 star base on castors (seat 48<60H) | 62w x 62d x 87<98h |
| PST-04-S4 | Junior T Chair on height-adjustable 5 star base on glides                | 55w x 55d x 67<78h |
| PST-04-S5 | Senior T Chair on height-adjustable 5 star base on glides (seat 48<60H)  | 62w x 62d x 84<92h |