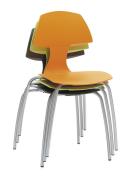

## Comfortable versatile

Stylish and sturdy this super-comfy reverse cantilever polypropylene chair can be stacked up to five high, or nested securely on the surface of the t41 table, so it won't topple off if someone brushes past. Also available on a 5 star base or four legs.

| PST-01-S4 | Junior T Chair on reverse cantilever base (seat 38H)                     | 45w x 46d x 70h    |
|-----------|--------------------------------------------------------------------------|--------------------|
| PST-01-S5 | Senior T Chair on reverse cantilever base (seat 48H)                     | 52w x 50d x 83h    |
| PST-02-S4 | Junior T Chair on 4 leg base (seat 38H)                                  | 47w x 45d x 70h    |
| PST-02-S5 | Senior T Chair on 4 leg base (seat 46H)                                  | 48w x 52d x 83h    |
| PST-03-S4 | Junior T Chair on height-adjustable 5 star base on castors               | 55w x 55d x 70<81h |
| PST-03-S5 | Senior T Chair on height-adjustable 5 star base on castors (seat 48<60H) | 62w x 62d x 87<98h |
| PST-04-S4 | Junior T Chair on height-adjustable 5 star base on glides                | 55w x 55d x 67<78h |
| PST-04-S5 | Senior T Chair on height-adjustable 5 star base on glides (seat 48<60H)  | 62w x 62d x 84<92h |